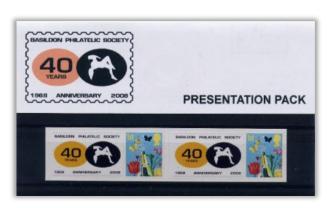

Full member £17.00

• Under 18 £2.00

There is a charge of £1.00 per meeting which includes free refreshments.

The world's first postage stamp, the *Penny Black*.

The Society marked its 40th year by issuing a presentation pack in 2008.