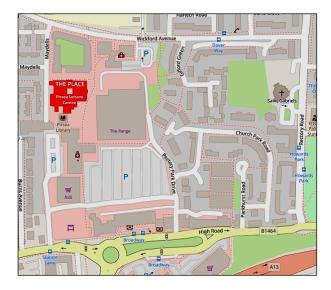

### How To Get There

The Society meets at Pitsea Leisure Centre, Northlands Pavement, Basildon, SS13 3DU.

**By Car:** From A13 leave at Pitsea Flyover onto Broadway Link. Turn right onto Pitsea Broadway. Take first left Rectory Park Drive. The main car park is on the left.

**By Rail:** Ten minutes walk from Pitsea Rail Station. Regular services from London Fenchurch Street, Southend Central, Tilbury and Shoeburyness.

**By Bus:** Bus stops are located in Pitsea Broadway with services towards Basildon Town Centre, Southend and Canvey Island.